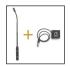

#### Microphone Connector (B2)

Clip your microphone directly on this connector (standard XLR female connector). Includes an isolation pad and a 90 cm (36") audio cable hidden inside the lectern.

# Microphone Connector - Shock Mount

Install your microphone directly into this shockmount support. Includes a A400SM support from Shure and a 90 cm (36") audio cable hidden inside the lectern.

Solutions for installing your handheld wired or wireless microphones