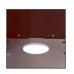

# Modernize your image and enjoy

Add a modern touch to your presentations with the stylish K2 Full Mahogany Lectern Podium. This contemporary wooden podium features a rich mahogany finish and a sleek, straight build that brings a clean look to any stage or conference room. The aluminum top is spacious and versatile, as is the built-in interior shelf, giving you enough room to store all your presentation aids.

This is a perfect podium for giving conferences, public presentations or speaches. Simple to use, lots of nice options. (Assembly required).

(shown with LED reading light available as an option)

#### **LED Reading Light** (U6)

See your notes with this LED reading lamp (120/240V) featuring an on/off switch and dimmer. Includes a 15 cm (6") articulated arm and 1.5m (5') cable hidden inside the lectern. Not compatible with the Y7 lectern.