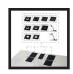

## Customizable top plate

The Simplest and Most Powerful Customization System - A family of install-yourself modules lets you configure the lecterns to your needs

# Customization - Family of Modules

The Simplest and Most Powerful Customization System

Solutions for installing a gooseneck microphone

# Customization

The Simplest and Most Powerful Customization System

#### Customization

Fully customize your lectern, anytime

Easily customize your lectern by getting one or more modules, from a microphone connector to a power outlet.

#### How does it work

The Most User-Friendly Customization System

You get complete control: we have prepared the lectern's top shelf with 2 to 4 slots that can accept any install-yourself module + a central location for a reading lamp. You decide what you want to install and where you install it.