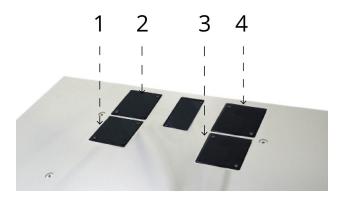

## Customizable top plate

The Simplest and Most Powerful Customization System - A family of install-yourself modules lets you configure the lecterns to your needs

#### How does it work

The Most User-Friendly Customization System

You get complete control: we have prepared the lectern's top shelf with 2 to 4 slots that can accept any install-yourself module + a central location for a reading lamp. You decide what you want to install and where you install it.

# No obligations

Don't need any customization? You are still covered

Blank plates neatly covering the slots are included with any lectern. Your lectern always looks sharp and nice.

Check the lectern's description to see how many modules it can accept (The Y5 lectern can not accept install-yourself modules).