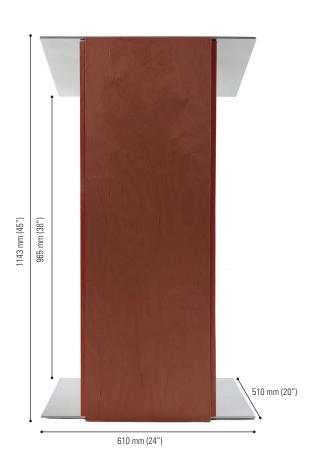

#### **Materials**

Tough 6 mm (1/4") thick aluminum plate. Powder coated painted aluminum. Fine furniture quality plywood 9 mm (5/8") with lacquered finish on all sides. Stainless steel bolts and nuts.