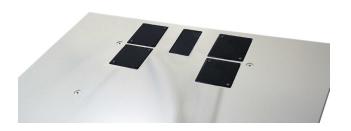

## Customizable top plate

The Simplest and Most Powerful Customization System - A family of install-yourself modules lets you configure the lecterns to your needs

#### How does it work

The Most User-Friendly Customization System

You get complete control: we have prepared the lectern's top shelf with 2 to 4 slots that can accept any install-yourself module + a central location for a reading lamp. You decide what you want to install and where you install it.

# No obligations

Don't need any customization? You are still covered

Blank plates neatly covering the slots are included with any lectern. Your lectern always looks sharp and nice.

Check the lectern's description to see how many modules it can accept (The Y5 lectern can not accept install-yourself modules).