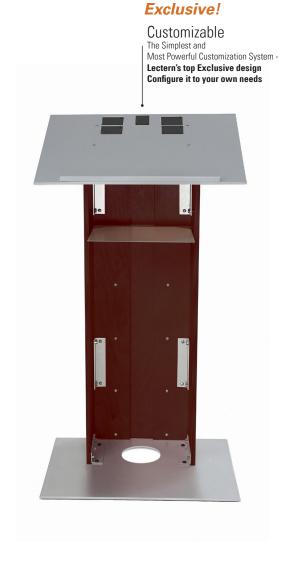

## Customizable top plate

The Simplest and Most Powerful Customization System - A family of install-yourself modules lets you configure the lecterns to your needs

# Customization - Family of Modules

The Simplest and Most Powerful Customization System

Solutions for installing a gooseneck microphone

# Customization

The Simplest and Most Powerful Customization System

#### Customization

Fully customize your lectern, anytime

Easily customize your lectern by getting one or more modules, from a microphone connector to a power outlet.

#### How does it work

The Most User-Friendly Customization System

You get complete control: we have prepared the lectern's top shelf with 2 to 4 slots that can accept any install-yourself module + a central location for a reading lamp. You decide what you want to install and where you install it.