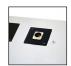

#### Microphone Connector (B2)

Clip your microphone directly on this connector (standard XLR female connector). Includes an isolation pad and a 90 cm (36") audio cable hidden inside the lectern.

# Microphone Connector - Shock Mount

Install your microphone directly into this shockmount support. Includes a A400SM support from Shure and a 90 cm (36") audio cable hidden inside the lectern.

Solutions for installing your handheld wired or wireless microphones