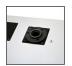

#### Grommet

The opening in the base allows access to a floor hatch.

# Grommet (B5)

Let any cable go down inside the lectern with this grommet.