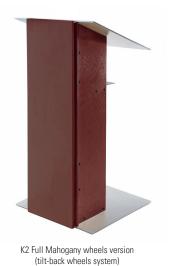

#### Wheels version

This lectern has a version with wheels to move the lectern around using our tilt-back wheels system.

#### Tilt-back wheels (H2)

Replace your lectern's base plate with a tilt-back system and transform your lectern into the wheels version.

Solutions for protection