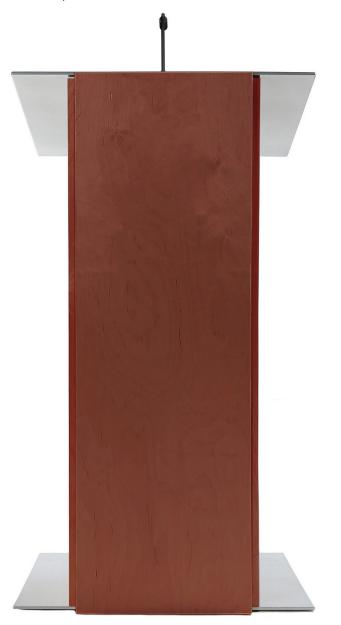

# K2 lectern - Full Mahogany

Modern lecterns - Customizable

"...the lecterns we've ordered from Urbann have proven to be reliable, study, and professional looking. The customer service is also exceptional, which is another reason we've ordered from them multiple times."

# Modernize your image and enjoy

Add a modern touch to your presentations with the stylish K2 Full Mahogany Lectern Podium. This contemporary wooden podium features a rich mahogany finish and a sleek, straight build that brings a clean look to any stage or conference room. The aluminum top is spacious and versatile, as is the built-in interior shelf, giving you enough room to store all your presentation aids.

This is a perfect podium for giving conferences, public presentations or speaches. Simple to use, lots of nice options. (Assembly required).

(shown with LED reading light available as an option)