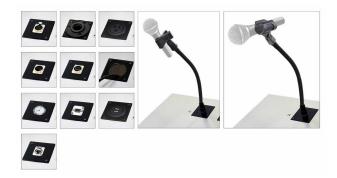

# Customization - Family of Modules

The Simplest and Most Powerful Customization System

Solutions for installing a gooseneck microphone

#### Microphone Connector (B2)

Clip your microphone directly on this connector (standard XLR female connector). Includes an isolation pad and a 90 cm (36") audio cable hidden inside the lectern.

# Microphone Connector - Shock Mount

Install your microphone directly into this shockmount support. Includes a A400SM support from Shure and a 90 cm (36") audio cable hidden inside the lectern.

Solutions for installing your handheld wired or wireless microphones

#### Microphone Holder w. Universal Clip (B3)

Attach your handheld microphone to this articulated 30 cm (12") arm with a universal clip. Includes an isolation pad.

#### Microphone Holder w. K&M Clip (B8)

Attach your handheld microphone to this articulated 30 cm (12") arm with german made König & Meyer (K&M) clip, accepts microphones of sizes 34 mm - 40 mm. Includes an isolation pad.

### Gooseneck microphone - Shure (O1)

Podium perfect MX412C Gooseneck microphone from Shure.

#### Gooseneck microphone - Samson (O3)

Podium perfect CM15P Gooseneck microphone from Samson.