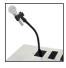

# Customization - Family of Modules

The Simplest and Most Powerful Customization System

Solutions for installing a gooseneck microphone

#### Microphone Connector (B2)

Clip your microphone directly on this connector (standard XLR female connector). Includes an isolation pad and a 90 cm (36") audio cable hidden inside the lectern.

# Microphone Connector - Shock Mount

Install your microphone directly into this shockmount support. Includes a A400SM support from Shure and a 90 cm (36") audio cable hidden inside the lectern.

Solutions for installing your handheld wired or wireless microphones

### Gooseneck microphone - Shure (O1)

Podium perfect MX412C Gooseneck microphone from Shure.

#### Gooseneck microphone - Samson (O3)

Podium perfect CM15P Gooseneck microphone from Samson.