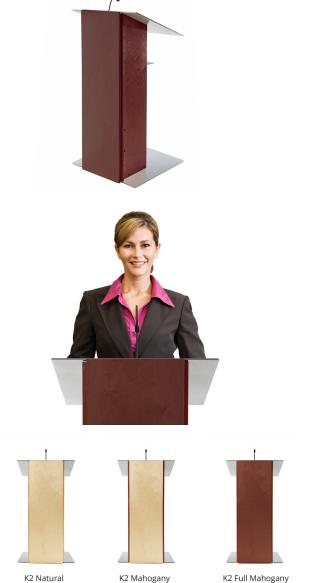

# Modernize your image and enjoy

Add a modern touch to your presentations with the stylish K2 Full Mahogany Lectern Podium. This contemporary wooden podium features a rich mahogany finish and a sleek, straight build that brings a clean look to any stage or conference room. The aluminum top is spacious and versatile, as is the built-in interior shelf, giving you enough room to store all your presentation aids.

This is a perfect podium for giving conferences, public presentations or speaches. Simple to use, lots of nice options. (Assembly required).

(shown with LED reading light available as an option)

# **Award-Winning Modern Design**

A lectern is at the center of any event. You need to have one that stands out. Urbann is the only award-winning firm to design and manufacture lecterns.

Timeless, modern, elegant lines and proportions avoiding the large and massive wooden box look and feel.