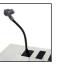

**Microphone Holder w. Universal Clip** (B3) Attach your handheld microphone to this articulated 30 cm (12") arm with a universal clip. Includes an isolation pad.

**Microphone Holder w. K&M Clip** (B8) Attach your handheld microphone to this articulated 30 cm (12") arm with german made König & Meyer (K&M) clip, accepts microphones of sizes 34 mm - 40 mm. Includes an isolation pad.

# Add options to your lectern

Simple options and clean design to set you free

Solutions for elegant gooseneck microphone

**Gooseneck microphone - Shure** (O1) Podium perfect MX412C Gooseneck microphone from Shure.

**Gooseneck microphone - Samson** (O3) Podium perfect CM15P Gooseneck microphone from Samson.