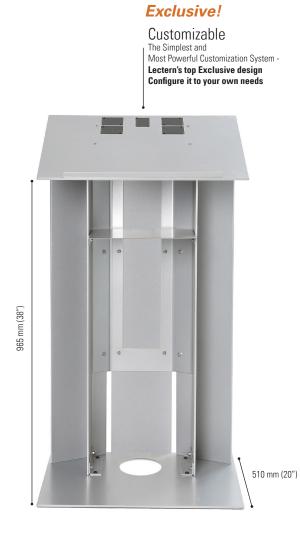

#### Customizable top plate

The Simplest and Most Powerful Customization System - A family of install-yourself modules lets you configure the lecterns to your needs

#### How does it work The Most User-Friendly Customization System

You get complete control: we have prepared the lectern's top shelf with 2 to 4 slots that can accept any install-yourself module + a central location for a reading lamp. You decide what you want to install and where you install it.

#### No obligations

Don't need any customization? You are still covered

Blank plates neatly covering the slots are included with any lectern. Your lectern always looks sharp and nice.

Check the lectern's description to see how many modules it can accept (The Y5 lectern can not accept install-yourself modules).