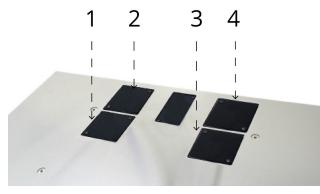

#### How does it work The Most User-Friendly Customization System

You get complete control: we have prepared the lectern's top shelf with 2 to 4 slots that can accept any install-yourself module + a central location for a reading lamp. You decide what you want to install and where you install it.

#### No obligations

Don't need any customization? You are still covered

Blank plates neatly covering the slots are included with any lectern. Your lectern always looks sharp and nice.

Check the lectern's description to see how many modules it can accept (The Y5 lectern can not accept install-yourself modules).