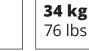

# K6 lectern

610 mm (24")

1143 mm (45")

(tilt-back wheels system)

per lectern

Ships flat in 3 boxes

Assembly Assembly tools Instructions included included

45 MIN