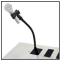

**Microphone Holder w. Universal Clip** (B3) Attach your handheld microphone to this articulated 30 cm (12") arm with a universal clip. Includes an isolation pad.

**Microphone Holder w. K&M Clip** (B8) Attach your handheld microphone to this articulated 30 cm (12") arm with german made König & Meyer (K&M) clip, accepts microphones of sizes 34 mm - 40 mm. Includes an isolation pad.

# Add options to your lectern

Simple options and clean design to set you free

Solutions for elegant gooseneck microphone

**Gooseneck microphone - Shure** (O1) Podium perfect MX412C Gooseneck microphone from Shure.

**Gooseneck microphone - Samson** (O3) Podium perfect CM15P Gooseneck microphone from Samson.