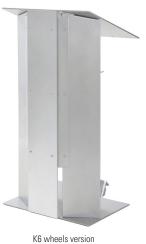

#### Wheels version

This lectern has a version with wheels to move the lectern around using our tilt-back wheels system.

#### Tilt-back wheels (H2)

Replace your lectern's base plate with a tilt-back system and transform your lectern into the wheels version.

Solutions for protection

**Dust cover** (F1) Protect your lectern from dust and most scratches. Solutions for wiring