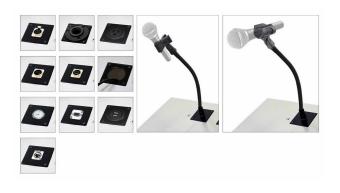

# **Customization - Family of Modules**

The Simplest and Most Powerful Customization System

Solutions for installing a gooseneck microphone

#### Microphone Connector (B2)

Clip your microphone directly on this connector (standard XLR female connector). Includes an isolation pad and a 90 cm (36") audio cable hidden inside the lectern.

## Microphone Connector - Shock Mount (B4)

Install your microphone directly into this shockmount support. Includes a A400SM support from Shure and a 90 cm (36") audio cable hidden inside the lectern.

Solutions for installing your handheld wired or wireless microphones

**Microphone Holder w. Universal Clip** (B3) Attach your handheld microphone to this articulated 30 cm (12") arm with a universal clip. Includes an isolation pad.

**Microphone Holder w. K&M Clip** (B8) Attach your handheld microphone to this articulated 30 cm (12") arm with german made König & Meyer (K&M) clip, accepts microphones of sizes 34 mm - 40 mm. Includes an isolation pad.