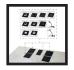

#### Customizable top plate

The Simplest and Most Powerful Customization System - A family of install-yourself modules lets you configure the lecterns to your needs

# **Customization - Family of Modules**

The Simplest and Most Powerful Customization System

Solutions for installing a gooseneck microphone

# Customization

The Simplest and Most Powerful Customization System

#### How does it work The Most User-Friendly Customization System

You get complete control: we have prepared the lectern's top shelf with 2 to 4 slots that can accept any install-yourself module + a central location for a reading lamp. You decide what you want to install and where you install it.

Installation of any module is a snap! No technical skills required, no drilling, no welding.