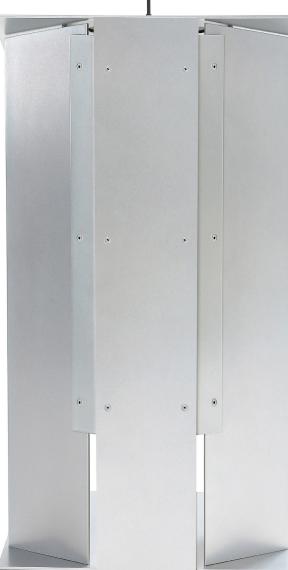

## Interior Shelf

Put away your notes or have a bottle of water at hand.

**Grommet** The opening in the base allows access to a floor hatch.

Materials

Tough 6 mm (1/4") thick aluminum plate. Powder coated painted aluminum.

#### How does it work The Most User-Friendly Customization System

You get complete control: we have prepared the lectern's top shelf with 2 to 4 slots that can accept any install-yourself module + a central location for a reading lamp. You decide what you want to install and where you install it.