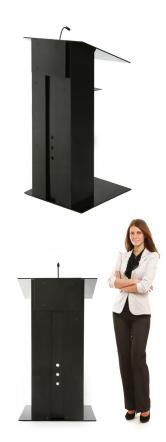

### Modernize your image and enjoy

Put power behind every speech or presentation with the impactful K3 Lectern. The stylish podium stand features durable aluminum on all sides with a warm, charcoal black powder-coated finish. A wide top gives you plenty of space for a laptop, and an interior shelf provides added storage space for accessories. The sturdy aluminum base makes the black lectern easy to move from room to room.

# Efficiency & Great Comfort: Perfect Ergonomics

Standard height, fits man and woman, tall and small. The speakers will enjoy the comfort of well-designed lecterns, feel in control and deliver their messages with more efficiency.

#### Wheels version

This lectern has a version with wheels to move the lectern around using our tilt-back wheels system.