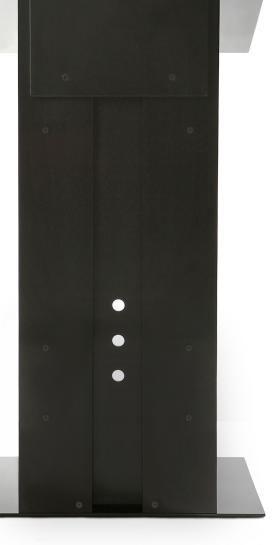

### Interior Shelf

Put away your notes or have a bottle of water at hand.

**Grommet** The opening in the base allows access to a floor hatch.

**Materials** Tough 6 mm (1/4") thick aluminum plate. Powder coated painted aluminum.

#### How does it work The Most User-Friendly Customization System

You get complete control: we have prepared the lectern's top shelf with 2 to 4 slots that can accept any install-yourself module + a central location for a reading lamp. You decide what you want to install and where you install it.

#### No obligations

Don't need any customization? You are still covered

Blank plates neatly covering the slots are included with any lectern. Your lectern always looks sharp and nice.

Check the lectern's description to see how many modules it can accept (The Y5 lectern can not accept install-yourself modules).