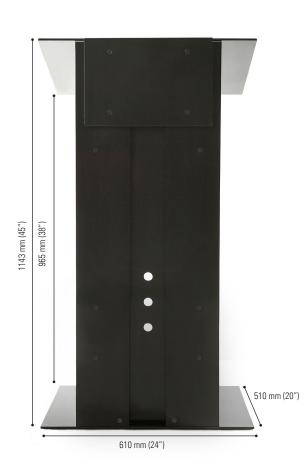

### Interior Shelf

Put away your notes or have a bottle of water at hand.

**Grommet** The opening in the base allows access to a floor hatch.

**Materials** Tough 6 mm (1/4") thick aluminum plate. Powder coated painted aluminum.