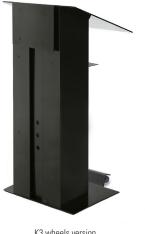

# K3 lectern

Modern lecterns - Customizable

### Modernize your image and enjoy

Put power behind every speech or presentation with the impactful K3 Lectern. The stylish podium stand features durable aluminum on all sides with a warm, charcoal black powder-coated finish. A wide top gives you plenty of space for a laptop, and an interior shelf provides added storage space for accessories. The sturdy aluminum base makes the black lectern easy to move from room to room.

This is a perfect podium for giving conferences, public presentations or speaches. Simple to use, lots of nice options. (Assembly required).

"...the lecterns we've ordered from Urbann have proven to be reliable, study, and professional looking. The customer service is also exceptional, which is another reason we've ordered from them multiple times."

# K3 lectern

Customizable The Simplest and Most Powerful Customization System -Lectern's top Exclusive design Configure it to your own needs

K3 wheels version (tilt-back wheels system)

#### Wheels version

This lectern has a version with wheels to move the lectern around using our tilt-back wheels system.

#### Tilt-back wheels (H3)

Replace your lectern's base plate with a tilt-back system and transform your lectern into the wheels version.

Solutions for protection

**Dust cover** (F1) Protect your lectern from dust and most scratches. Solutions for wiring