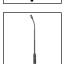

#### Microphone Connector (B2)

Clip your microphone directly on this connector (standard XLR female connector). Includes an isolation pad and a 90 cm (36") audio cable hidden inside the lectern.

## Microphone Connector - Shock Mount (B4)

Install your microphone directly into this shockmount support. Includes a A400SM support from Shure and a 90 cm (36") audio cable hidden inside the lectern.

Solutions for installing your handheld wired or wireless microphones