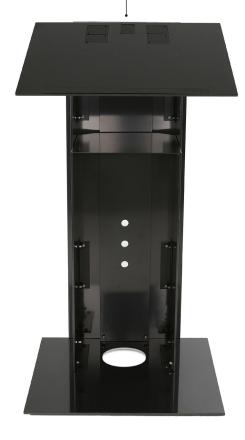

### Interior Shelf

Put away your notes or have a bottle of water at hand.

**Grommet** The opening in the base allows access to a floor hatch.

**Materials** Tough 6 mm (1/4") thick aluminum plate. Powder coated painted aluminum.

#### How does it work The Most User-Friendly Customization System

You get complete control: we have prepared the lectern's top shelf with 2 to 4 slots that can accept any install-yourself module + a central location for a reading lamp. You decide what you want to install and where you install it.